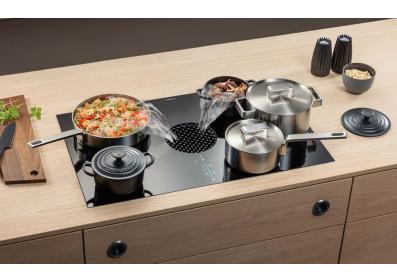

## Oversized surface induction cooking zones

Large surface induction cooking zones ensure your pans are heated up evenly.

## Pure perfection.

A stylish statement for the most important room in the house: the BORA X Pure. This high-end cooktop extractor brings together pioneering design with tried and trusted technology, raising the bar for any modern kitchen.

## Cooktop

PUXA / PUXU 830 × 515 mm

BORA X Pure surface induction cooktop with integrated cooktop extractor – exhaust air / recirculation