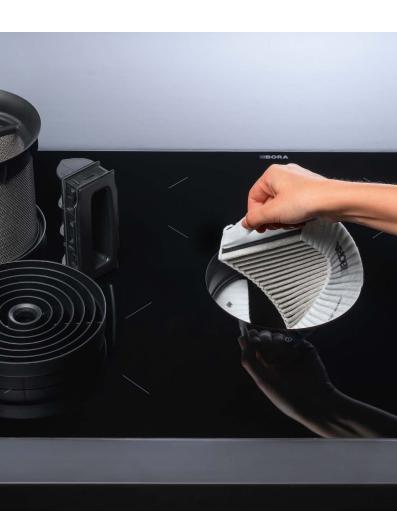

## eSwap

In recirculation mode, odours are neutralised by an activated charcoal filter. You can change the filter through the air inlet aperture.

## Practical down to the last detail

Fine technical details that make all the difference: our unique eSwap system allows you to change the filter from the top through the air inlet aperture – without having to remove drawers or plinth panels.