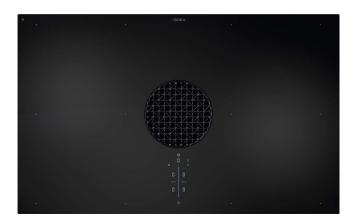

#### Minimalist design

While the controls are almost invisible in standby mode, during operation they are impressively alluring – thanks to intelligent, blue-white lighting.

#### Intuitive sControl operating panel

All of the slider's functions are at your fingertips by simply swiping up or down or tapping the surface directly with your finger.