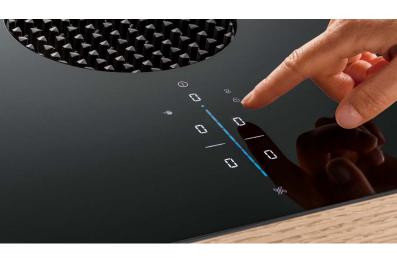

#### Intuitive sControl operating panel

All of the slider's functions are at your fingertips by simply swiping up or down or tapping the surface directly with your finger.