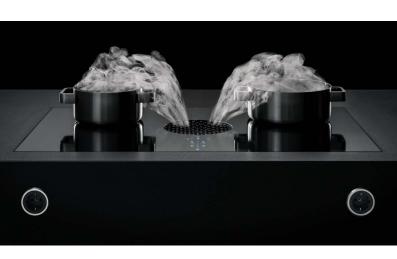

## Oversized surface induction cooking zones

Large surface induction cooking zones ensure your pans are heated up evenly.

#### Minimum volume

Thanks to the quiet fan, the extractor remains barely audible even at high power levels.

#### Automatic extractor control

The extractor power level automatically adjusts itself according to current cooking conditions, so there's no need for manual adjustment.