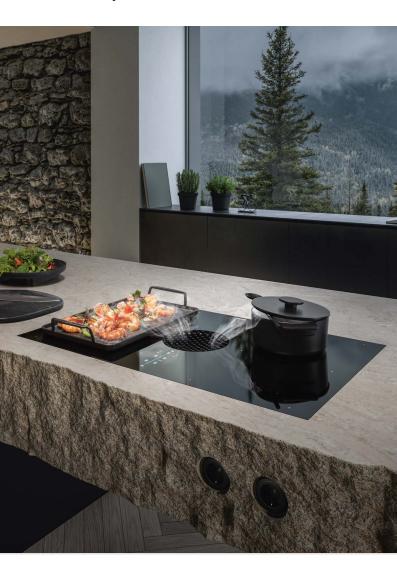

## Pure perfection.

A stylish statement for the most important room in the house: the BORA X Pure. This high-end cooktop extractor brings together pioneering design with tried and trusted technology, raising the bar for any modern kitchen.