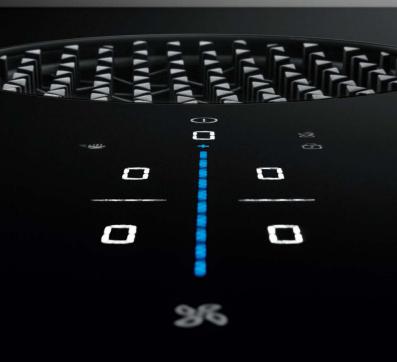

#### Minimalist design

While the controls are almost invisible in standby mode, during operation they are impressively alluring – thanks to intelligent, blue-white lighting.

#### Intuitive sControl operating panel

All of the slider's functions are at your fingertips by simply swiping up or down or tapping the surface directly with your finger.