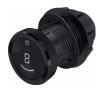

#### Intuitive control knob

The combination of classic control knob and touch surface with LED display makes the system simple and intuitive to use.

#### Premium design

The design is eye-catching thanks to its minimalist style and use of premium materials, such as the stainless-steel control knob ring with a black glass front and LED display.

## PKA3AB / PKAS3AB

BORA Pro cooktop extractor All Black / with Integrated fan All Black Dimensions: 110 x 540 mm

Control knob
Pro 3.0 All Black