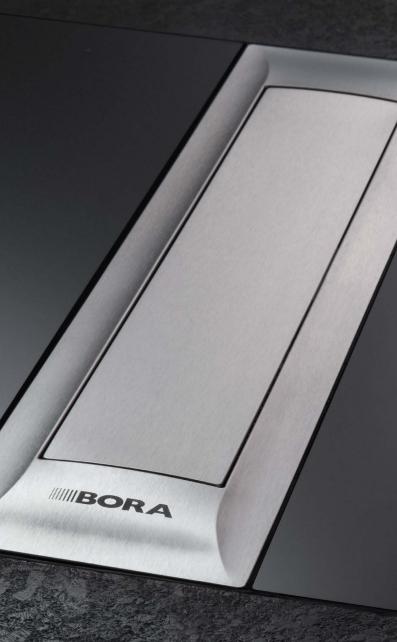

#### Simple cleaning

All parts that come into contact with cooking vapours can be easily removed through the inlet opening and put in your dishwasher for fuss-free cleaning.

#### Automatic cover flap

The cover flap opens automatically when in operation, and integrated sensor technology prevents items from getting trapped during closure.