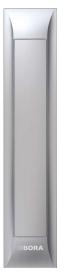

## Extractor models

PKA3 / PKAS3

BORA Pro cooktop extractor / cooktop extractor system Dimensions: 110 x 540 mm

Control knob Pro 3.0