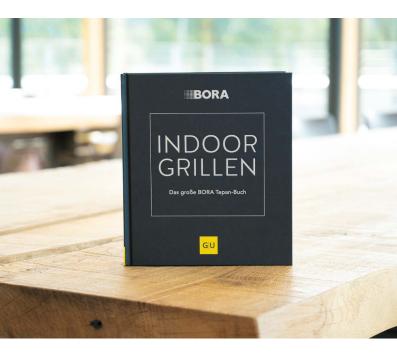

# Barbecue all year round: the TEPAN COOKBOOK

Whether a succulent steak, tender fish or crunchy vegetables: with the Tepan stainless steel, you can whip them all up in an instant. Cooking is fun and the meals are tasty and healthy. You'll find a whole host of delicious recipes for the Tepan grill in our book 'INDOOR BARBECUE'. From black risotto with shellfish and flank steak strips with grilled romaine lettuce to the ever-popular Kaiserschmarrn pancakes – there's something for all tastes.

More information about the cookbook:

bora.com/tepan-recipe