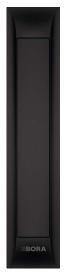

## PKA3AB / PKAS3AB

BORA Pro cooktop extractor All Black / with Integrated fan All Black Dimensions: 110 x 540 mm

Control knob
Pro 3.0 All Black