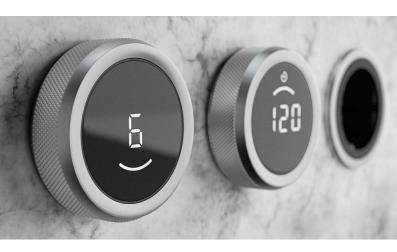

#### Intuitive control knob

The combination of classic control knob and touch surface with LED display makes the system simple and intuitive to use.

#### Premium design

The design is eye-catching thanks to its minimalist style and use of premium materials, such as the stainless-steel control knob ring with a black glass front and LED display.

## Extractor models

PKA3 / PKAS3

BORA Pro cooktop extractor / cooktop extractor system Dimensions: 110 x 540 mm

Control knob Pro 3.0

## PKA3AB / PKAS3AB

BORA Pro cooktop extractor All Black / with Integrated fan All Black Dimensions: 110 x 540 mm

Control knob
Pro 3.0 All Black