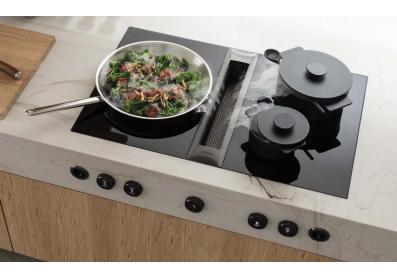

## Oversized surface induction cooking zones

Large surface induction cooking zones ensure your pans are heated up evenly.

#### Oversized 4 24 cooking surface

The oversized 54 cm cooktop allows even two large pans to be easily placed one behind the other.

#### Automatic extractor control

The extractor power level automatically adjusts itself according to current cooking conditions, so there's no need for manual adjustment.