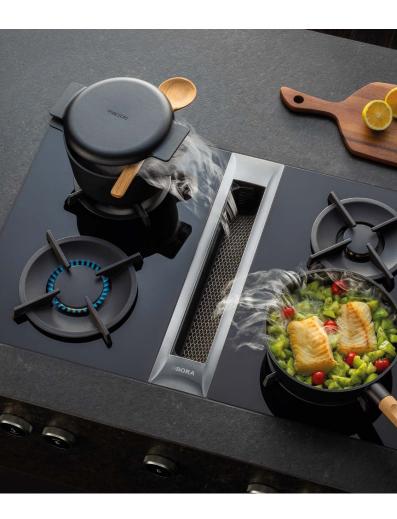

## Oversized surface induction cooking zones

Large surface induction cooking zones ensure your pans are heated up evenly.

#### Oversized 4 24 cooking surface

The oversized 54 cm cooktop allows even two large pans to be easily placed one behind the other.

#### Automatic extractor control

The extractor power level automatically adjusts itself according to current cooking conditions, so there's no need for manual adjustment.

## Pushing boundaries

Sometimes size does matter: the 54 cm-deep, oversized cooktops make cooking with extra-large pans even easier and fuss free. And the perfect match for them? The Tepan stainless steel grill, which makes for a unique cooking experience.