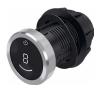

#### Intuitive control knob

The combination of classic control knob and touch surface with LED display makes the system simple and intuitive to use.

#### Premium design

The design is eye-catching thanks to its minimalist style and use of premium materials, such as the stainless-steel control knob ring with a black glass front and LED display.

## Extractor models

PKA3 / PKAS3

BORA Pro cooktop extractor / cooktop extractor system Dimensions: 110 x 540 mm

Control knob Pro 3.0