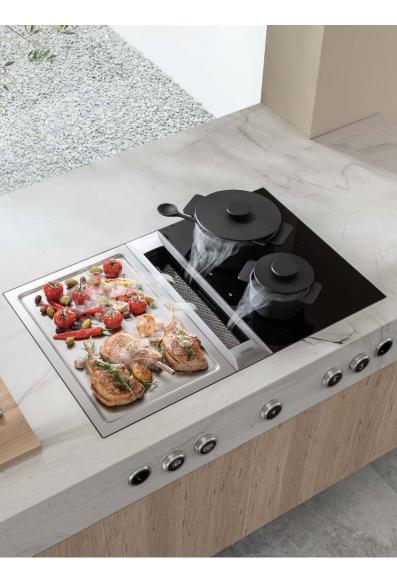

#### Modular system

You have the flexibility to choose which combination of cooktops you want, from surface induction and gas cooktops to a Tepan stainless steel grill.

#### Accurate temperature control

The Tepan stainless steel grill heats up to 250°C in under five minutes and offers ultra-precise temperature control.

## Pushing boundaries

Sometimes size does matter: the 54 cm-deep, oversized cooktops make cooking with extra-large pans even easier and fuss free. And the perfect match for them? The Tepan stainless steel grill, which makes for a unique cooking experience.