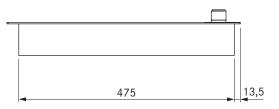

## technical data

| Supply voltage                       | 220 - 240 V              |
|--------------------------------------|--------------------------|
| Temperature control range            | Approx. 90 – 240°C       |
| Frequency                            | 50/60 Hz                 |
| Maximum power consumption            | 2.8 kW                   |
| Maximum power rating                 | 2.8 kW                   |
| Minimum fuse protection              | 1 x 13 A                 |
| Power levels                         | 1 – 9, freely adjustable |
| Cooking zone size                    | 270 x 360 mm             |
| Weight (incl. accessories/packaging) | 12 kg                    |
| Cooking zone power                   | 2800 W                   |
| Surface material                     | Brushed stainless steel  |
| Power supply cable                   | 2 m (L, N, PE)           |
| Dimensions (WxDxH)                   | 340 x 515 x 73 mm        |
|                                      |                          |