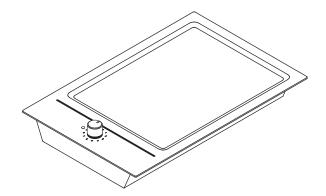

- Product description Minimalistic design Rapid heating Large stainless steel grill area Designed for optimum cleaning
- Compact size
- Compact size
  Modular system
  Operation via control knobs
  Easy installation
  Different installation options
  Top-quality design

## Scope of delivery • CT1 Tepan stainless steel grill

- mounting straps

- Brushed stainless steel knob
   PTTS1 Tepan scraper
   sealing tape
   height adjustment plate set
   operating and installation instructions