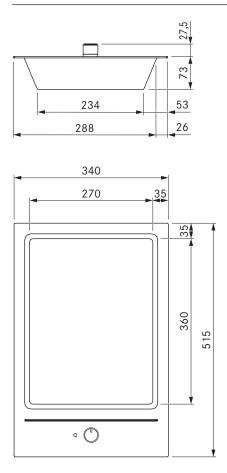

## technical data

| Supply voltage                       | 220 - 240 V              |
|--------------------------------------|--------------------------|
| Temperature control range            | Approx. 90 – 240°C       |
| Frequency                            | 50/60 Hz                 |
| Maximum power consumption            | 2.8 kW                   |
| Maximum power rating                 | 2.8 kW                   |
| Minimum fuse protection              | 1 x 13 A                 |
| Power levels                         | 1 – 9, freely adjustable |
| Cooking zone size                    | 270 x 360 mm             |
| Weight (incl. accessories/packaging) | 12 kg                    |
| Cooking zone power                   | 2800 W                   |
| Surface material                     | Brushed stainless steel  |
| Power supply cable                   | 2 m (L, N, PE)           |
| Dimensions (WxDxH)                   | 340 x 515 x 73 mm        |
|                                      |                          |