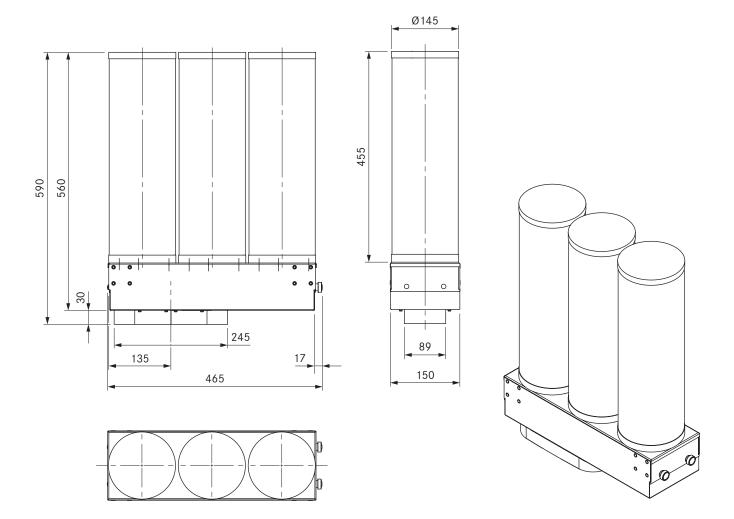

### technical data

| Activated charcoal granulate volume      | 8.5 kg                       |
|------------------------------------------|------------------------------|
| Filter material                          | Activated charcoal granulate |
| Dimensions (WxDxH)                       | 465 x 560 x 150 mm           |
| duct connection                          | BORA Ecotube                 |
| Dimensions (flat duct connection)        | 245 x 89 x 30 mm             |
| Weight (excluding accessories/packaging) | Approx. 11.5 kg              |
| Casing material                          | Galvanised sheet steel       |

# product- and planning instructions

- Diverse installation options

- Duct connection shallow 245 x 89 mm

  Access for maintenance must be considered during planning

  Clearance of at least 2 cm is required to replace the filter cartridges

  Clearance of at least 18 cm is required sideways to replace the filter

  Ensure minimum return flow aperture of 500 cm² (e.g. shortened plinth plate or slatted plinth)