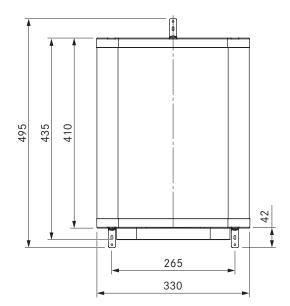

## technical data

| Activated charcoal granulate volume      | 0.75 kg                 |
|------------------------------------------|-------------------------|
| Filter material                          | activated charcoal foam |
| Dimensions (WxDxH)                       | 330 x 410 x 96 mm       |
| duct connection                          | BORA Ecotube            |
| Dimensions (flat duct connection)        | 245 x 89 x 25 mm        |
| Weight (excluding accessories/packaging) | Approx. 2.0 kg          |
| Casing material                          | Plastic                 |