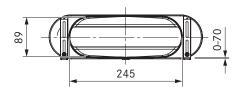

## technical data

| Activated charcoal granulate volume      | 0.75 kg                 |
|------------------------------------------|-------------------------|
| Filter material                          | activated charcoal foam |
| Dimensions (WxDxH)                       | 330 x 410 x 96 mm       |
| duct connection                          | BORA Ecotube            |
| Dimensions (flat duct connection)        | 245 x 89 x 25 mm        |
| Weight (excluding accessories/packaging) | Approx. 2.0 kg          |
| Casing material                          | Plastic                 |

  Put to expection shallow 24.5 x 80 mm

- Duct connection shallow 245 x 89 mm
   Access for maintenance must be considered during planning
   Ensure minimum return flow aperture of 500 cm² (e.g. shortened plinth plate or slatted plinth)