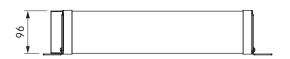

## technical data

| Activated charcoal granulate volume      | 0.75 kg                 |
|------------------------------------------|-------------------------|
| Filter material                          | activated charcoal foam |
| Dimensions (WxDxH)                       | 330 x 410 x 96 mm       |
| duct connection                          | BORA Ecotube            |
| Dimensions (flat duct connection)        | 245 x 89 x 25 mm        |
| Weight (excluding accessories/packaging) | Approx. 2.0 kg          |
| Casing material                          | Plastic                 |