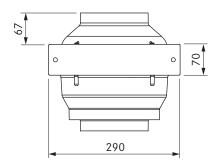

## technical data

| Supply voltage                       | 220 - 240 V                |
|--------------------------------------|----------------------------|
| Frequency                            | 50 Hz                      |
| Power consumption                    | 124 W                      |
| Current consumption                  | 0.6 A                      |
| Power supply cable length            | 10 m                       |
| Dimensions (WxDxH)                   | 290 x 260 x 243 mm         |
| Weight (incl. accessories/packaging) | 4.5 kg                     |
| Casing material                      | Plastic / galvanised metal |
| duct connection                      | Ø 150 – 155 mm             |
| Maximum ambient temperature          | 55°C                       |
| Maximum flow volume                  | 749 m³/h                   |
| Maximum static pressure              | 400 Pa                     |