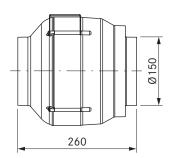

## technical data

| Supply voltage                       | 220 - 240 V                |
|--------------------------------------|----------------------------|
| Frequency                            | 50 Hz                      |
| Power consumption                    | 124 W                      |
| Current consumption                  | 0.6 A                      |
| Power supply cable length            | 10 m                       |
| Dimensions (WxDxH)                   | 290 x 260 x 243 mm         |
| Weight (incl. accessories/packaging) | 4.5 kg                     |
| Casing material                      | Plastic / galvanised metal |
| duct connection                      | Ø 150 – 155 mm             |
| Maximum ambient temperature          | 55°C                       |
| Maximum flow volume                  | 749 m³/h                   |
| Maximum static pressure              | 400 Pa                     |

## product- and planning instructions

- If there are two fan modules in an air duct system, a minimum clearance of 3 m must be maintained between the two fans
- $\bullet$  For installation in a round duct system with a diameter of  $\emptyset$  150 mm
- A straight leg for the exhaust air of at least 500 mm is to be provided in front of and behind the fan
- Fixing elements must be provided at the installation site
   Not suitable for installation in living areas; do not install in furniture