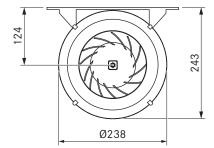

## technical data

| Supply voltage                       | 220 - 240 V                |
|--------------------------------------|----------------------------|
| Frequency                            | 50 Hz                      |
| Power consumption                    | 124 W                      |
| Current consumption                  | 0.6 A                      |
| Power supply cable length            | 10 m                       |
| Dimensions (WxDxH)                   | 290 x 260 x 243 mm         |
| Weight (incl. accessories/packaging) | 4.5 kg                     |
| Casing material                      | Plastic / galvanised metal |
| duct connection                      | Ø 150 – 155 mm             |
| Maximum ambient temperature          | 55°C                       |
| Maximum flow volume                  | 749 m³/h                   |
| Maximum static pressure              | 400 Pa                     |