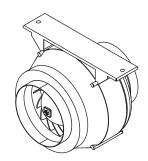

## **Product description**

- Additional fan module
- Complete BORA system

- Scope of delivery

  ULIE additional duct fan
- mounting bracket installation instructions
- Accessories
- Universal extension of UVNLE10 mains cable 10 m

## product- and planning instructions

- If there are two fan modules in an air duct system, a minimum clearance of 3 m must be maintained between the two fans
- $\bullet$  For installation in a round duct system with a diameter of  $\emptyset$  150 mm
- A straight leg for the exhaust air of at least 500 mm is to be provided in front of and behind the fan
- Fixing elements must be provided at the installation site
   Not suitable for installation in living areas; do not install in furniture