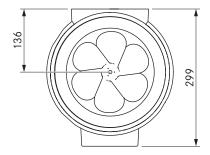

### technical data

| Supply voltage                       | 220 - 240 V                                            |
|--------------------------------------|--------------------------------------------------------|
| Frequency                            | 50 Hz                                                  |
| Power consumption                    | 304 W                                                  |
| Current consumption                  | 2.1 A                                                  |
| Power supply cable length            | 10 m                                                   |
| Control line length                  | 10 m                                                   |
| Dimensions (WxDxH)                   | 250 x 215 (500) x 299 mm                               |
| Weight (incl. accessories/packaging) | 6.0 kg                                                 |
| Casing material                      | Plastic                                                |
| duct connection                      | without reduction Ø 250 mm,<br>with reduction Ø 155 mm |
| Maximum ambient temperature          | 45°C                                                   |
| Maximum flow volume                  | 1215 m³/h                                              |
| Maximum static pressure              | 676 Pa                                                 |
|                                      |                                                        |