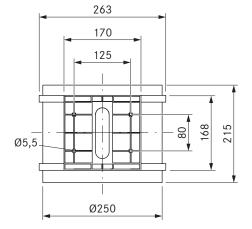

### technical data

| Supply voltage                       | 220 - 240 V                                            |
|--------------------------------------|--------------------------------------------------------|
| Frequency                            | 50 Hz                                                  |
| Power consumption                    | 304 W                                                  |
| Current consumption                  | 2.1 A                                                  |
| Power supply cable length            | 10 m                                                   |
| Control line length                  | 10 m                                                   |
| Dimensions (WxDxH)                   | 250 x 215 (500) x 299 mm                               |
| Weight (incl. accessories/packaging) | 6.0 kg                                                 |
| Casing material                      | Plastic                                                |
| duct connection                      | without reduction Ø 250 mm,<br>with reduction Ø 155 mm |
| Maximum ambient temperature          | 45°C                                                   |
| Maximum flow volume                  | 1215 m³/h                                              |
| Maximum static pressure              | 676 Pa                                                 |
|                                      |                                                        |