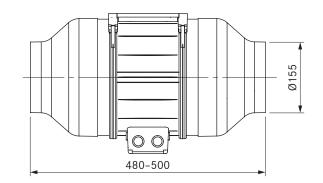

### technical data

| Supply voltage                       | 220 - 240 V                                            |
|--------------------------------------|--------------------------------------------------------|
| Frequency                            | 50 Hz                                                  |
| Power consumption                    | 304 W                                                  |
| Current consumption                  | 2.1 A                                                  |
| Power supply cable length            | 10 m                                                   |
| Control line length                  | 10 m                                                   |
| Dimensions (WxDxH)                   | 250 x 215 (500) x 299 mm                               |
| Weight (incl. accessories/packaging) | 6.0 kg                                                 |
| Casing material                      | Plastic                                                |
| duct connection                      | without reduction Ø 250 mm,<br>with reduction Ø 155 mm |
| Maximum ambient temperature          | 45°C                                                   |
| Maximum flow volume                  | 1215 m³/h                                              |
| Maximum static pressure              | 676 Pa                                                 |
|                                      |                                                        |

## product- and planning instructions

- If there are two fan modules in an air duct system, a minimum clearance of 3 m must be maintained between the two fans
- For installation in a round duct system with a diameter of on average 155 mm, both duct reducers are to be fitted
- A straight leg for the exhaust air of at least 500 mm is to be provided in front of and behind the fan
- . The terminal box can be turned to the desired position
- Fixing elements must be provided at the installation site
- The installation fixing plate is integrated
  Not suitable for installation in living areas; do not install in furniture