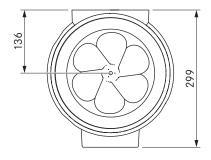

### technical data

| Supply voltage                           | 220 - 240 V                                              |
|------------------------------------------|----------------------------------------------------------|
| Frequency                                | 50 Hz                                                    |
| Power consumption                        | 304 W                                                    |
| Current consumption                      | 2.1 A                                                    |
| Maximum ambient temperature              | 45°C                                                     |
| Maximum flow volume                      | 1215 m <sup>3</sup> /h                                   |
| Maximum static pressure                  | 676 Pa                                                   |
| Dimensions (WxDxH)                       | 500 (215) x 250 x 299 mm                                 |
| Weight (excluding accessories/packaging) | 6.0 kg                                                   |
| Casing material                          | Plastic                                                  |
| Duct connection dimensions               | Without reduction: Ø 250 mm;<br>with reduction: Ø 155 mm |
| Connection cable                         | 10 m                                                     |
| control line                             | 10 m                                                     |