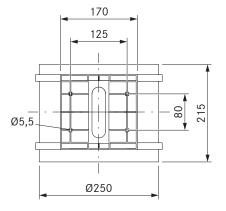

### technical data

| Supply voltage                           | 220 - 240 V                                              |
|------------------------------------------|----------------------------------------------------------|
| Frequency                                | 50 Hz                                                    |
| Power consumption                        | 304 W                                                    |
| Current consumption                      | 2.1 A                                                    |
| Maximum ambient temperature              | 45°C                                                     |
| Maximum flow volume                      | 1215 m <sup>3</sup> /h                                   |
| Maximum static pressure                  | 676 Pa                                                   |
| Dimensions (WxDxH)                       | 500 (215) x 250 x 299 mm                                 |
| Weight (excluding accessories/packaging) | 6.0 kg                                                   |
| Casing material                          | Plastic                                                  |
| Duct connection dimensions               | Without reduction: Ø 250 mm;<br>with reduction: Ø 155 mm |
| Connection cable                         | 10 m                                                     |
| control line                             | 10 m                                                     |