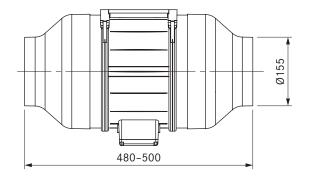

### technical data

| Supply voltage                           | 220 - 240 V                                              |
|------------------------------------------|----------------------------------------------------------|
| Frequency                                | 50 Hz                                                    |
| Power consumption                        | 304 W                                                    |
| Current consumption                      | 2.1 A                                                    |
| Maximum ambient temperature              | 45°C                                                     |
| Maximum flow volume                      | 1215 m <sup>3</sup> /h                                   |
| Maximum static pressure                  | 676 Pa                                                   |
| Dimensions (WxDxH)                       | 500 (215) x 250 x 299 mm                                 |
| Weight (excluding accessories/packaging) | 6.0 kg                                                   |
| Casing material                          | Plastic                                                  |
| Duct connection dimensions               | Without reduction: Ø 250 mm;<br>with reduction: Ø 155 mm |
| Connection cable                         | 10 m                                                     |
| control line                             | 10 m                                                     |