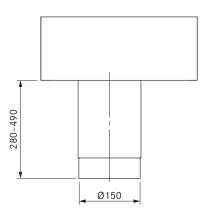

## **Technical data**

| Supply voltage                       | 220 - 240 V                        |
|--------------------------------------|------------------------------------|
| Frequency                            | 50 Hz                              |
| Power consumption                    | 149 W                              |
| Current consumption                  | 1.26 A                             |
| Power supply cable length            | 10 m                               |
| Control line length                  | 10 m                               |
| Dimensions (width x depth x height)  | 385 x 155 x 410 mm                 |
| Weight (incl. accessories/packaging) | 16.5 kg                            |
| Casing material                      | Galvanized steel / stainless steel |
| duct connection                      | Ø 150 mm                           |
| Maximum ambient temperature          | 70 °C                              |
| Maximum flow volume                  | 940 m³/h                           |
| Maximum static pressure              | 456 Pa                             |
|                                      |                                    |

## product- and planning instructions

- If there are two fan modules in an air duct system, a minimum clearance of 3 m must be maintained between the two fans
- A minimum downward clearance of 40 cm is required for the outflow
- For installation on the outside of the building
  Suitable for wall thicknesses of 280 mm to 490 mm
- If required, a KG duct with Ø 200 mm should be pre-installed in the external wall
- Air outlet downward
- · Fixing elements must be provided at the installation site