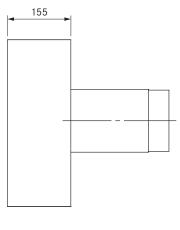

## **Technical data**

| Supply voltage                       | 220 - 240 V                        |
|--------------------------------------|------------------------------------|
| Frequency                            | 50 Hz                              |
| Power consumption                    | 149 W                              |
| Current consumption                  | 1.26 A                             |
| Power supply cable length            | 10 m                               |
| Control line length                  | 10 m                               |
| Dimensions (width x depth x height)  | 385 x 155 x 410 mm                 |
| Weight (incl. accessories/packaging) | 16.5 kg                            |
| Casing material                      | Galvanized steel / stainless steel |
| duct connection                      | Ø 150 mm                           |
| Maximum ambient temperature          | 70 °C                              |
| Maximum flow volume                  | 940 m³/h                           |
| Maximum static pressure              | 456 Pa                             |
|                                      |                                    |