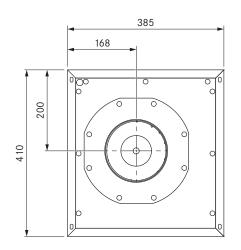

## **Technical data**

| Supply voltage                       | 220 - 240 V                        |
|--------------------------------------|------------------------------------|
| Frequency                            | 50 Hz                              |
| Power consumption                    | 149 W                              |
| Current consumption                  | 1.26 A                             |
| Power supply cable length            | 10 m                               |
| Control line length                  | 10 m                               |
| Dimensions (width x depth x height)  | 385 x 155 x 410 mm                 |
| Weight (incl. accessories/packaging) | 16.5 kg                            |
| Casing material                      | Galvanized steel / stainless steel |
| duct connection                      | Ø 150 mm                           |
| Maximum ambient temperature          | 70 °C                              |
| Maximum flow volume                  | 940 m³/h                           |
| Maximum static pressure              | 456 Pa                             |
|                                      |                                    |