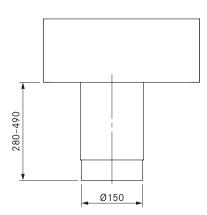

## technical data

| Supply voltage                       | 220 - 240 V                           |
|--------------------------------------|---------------------------------------|
| Frequency                            | 50 Hz                                 |
| Power consumption                    | 149 W                                 |
| Current consumption                  | 1.26 A                                |
| Power supply cable length            | 10 m                                  |
| Control line length                  | 10 m                                  |
| Dimensions (WxDxH)                   | 385 x 155 x 410 mm                    |
| Weight (incl. accessories/packaging) | 16.5 kg                               |
| Casing material                      | Galvanized steel / stainless<br>steel |
| duct connection                      | Ø 150 mm                              |
| Maximum ambient temperature          | 70 °C                                 |
| Maximum flow volume                  | 940 m³/h                              |
| Maximum static pressure              | 456 Pa                                |
|                                      |                                       |

# product- and planning instructions

- If there are two fan modules in an air duct system, a minimum clearance of 3 m must be maintained between the two fans
- A minimum downward clearance of 40 cm is required for the outflow
- For installation on the outside of the building
  Suitable for wall thicknesses of 280 mm to 490 mm
- If required, a KG duct with Ø 200 mm should be pre-installed in the external
- wall • Air outlet downward
- · Fixing elements must be provided at the installation site