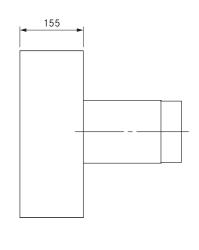

## technical data

| Supply voltage                       | 220 - 240 V                           |
|--------------------------------------|---------------------------------------|
| Frequency                            | 50 Hz                                 |
| Power consumption                    | 149 W                                 |
| Current consumption                  | 1.26 A                                |
| Power supply cable length            | 10 m                                  |
| Control line length                  | 10 m                                  |
| Dimensions (WxDxH)                   | 385 x 155 x 410 mm                    |
| Weight (incl. accessories/packaging) | 16.5 kg                               |
| Casing material                      | Galvanized steel / stainless<br>steel |
| duct connection                      | Ø 150 mm                              |
| Maximum ambient temperature          | 70 °C                                 |
| Maximum flow volume                  | 940 m³/h                              |
| Maximum static pressure              | 456 Pa                                |
|                                      |                                       |