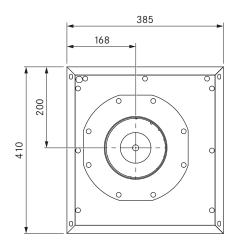

## technical data

| Supply voltage                       | 220 - 240 V                           |
|--------------------------------------|---------------------------------------|
| Frequency                            | 50 Hz                                 |
| Power consumption                    | 149 W                                 |
| Current consumption                  | 1.26 A                                |
| Power supply cable length            | 10 m                                  |
| Control line length                  | 10 m                                  |
| Dimensions (WxDxH)                   | 385 x 155 x 410 mm                    |
| Weight (incl. accessories/packaging) | 16.5 kg                               |
| Casing material                      | Galvanized steel / stainless<br>steel |
| duct connection                      | Ø 150 mm                              |
| Maximum ambient temperature          | 70 °C                                 |
| Maximum flow volume                  | 940 m³/h                              |
| Maximum static pressure              | 456 Pa                                |
|                                      |                                       |