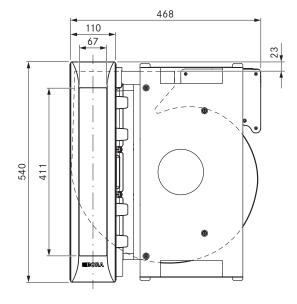

### technical data

| Supply voltage                       | 220 - 240 V        |
|--------------------------------------|--------------------|
| Frequency                            | 50/60 Hz           |
| Maximum power consumption            | 550 W              |
| Power supply cable length            | 2 m                |
| Dimensions (width x depth x height)  | 468 x 540 x 199 mm |
| Weight (incl. accessories/packaging) | 12.5 kg            |
| Cooktop extractor power levels       | 1 - 9, P           |
| duct connection                      | BORA Ecotube       |