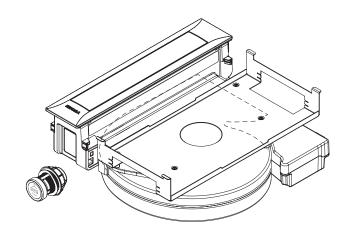

## Scope of delivery

- Cooktop extractor system with integrated fan PKAS3AB
- Control knob
- 4 x Pro knob ring All Black PKR3AB
- · stainless steel grease filter
- Filter tray
- Maintenance tray
- cover flap
- connection cable for the control knob
- · operating and installation instructions
- height adjustment plate set
- Mounting clamps
- Power supply cable with type E + F plugs