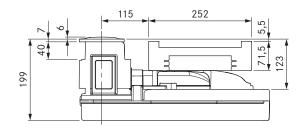

### technical data

| Supply voltage                       | 220 - 240 V        |
|--------------------------------------|--------------------|
| Frequency                            | 50/60 Hz           |
| Maximum power consumption            | 550 W              |
| Power supply cable length            | 2 m                |
| Dimensions (width x depth x height)  | 468 x 540 x 199 mm |
| Weight (incl. accessories/packaging) | 12.5 kg            |
| Cooktop extractor power levels       | 1 - 9, P           |
| duct connection                      | BORA Ecotube       |