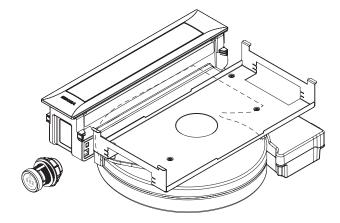

# Scope of delivery

- · Cooktop extractor system with integrated fan PKAS3
- Control knob
- · stainless steel grease filter
- Filter tray
- Maintenance tray
- cover flap
- connection cable for the control knob
- · operating and installation instructions
- height adjustment plate set
- Mounting clamps
- Power supply cable with type E + F plugs