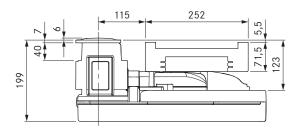

#### technical data

| Supply voltage                       | 220 - 240 V        |
|--------------------------------------|--------------------|
| Frequency                            | 50/60 Hz           |
| Maximum power consumption            | 550 W              |
| Power supply cable length            | 2 m                |
| Dimensions (width x depth x height)  | 468 x 540 x 199 mm |
| Weight (incl. accessories/packaging) | 12.5 kg            |
| Cooktop extractor power levels       | 1 – 9, P           |
| duct connection                      | BORA Ecotube       |
|                                      |                    |