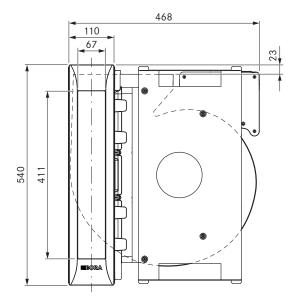

#### technical data

| Supply voltage                       | 220 - 240 V        |
|--------------------------------------|--------------------|
| Frequency                            | 50/60 Hz           |
| Maximum power consumption            | 550 W              |
| Power supply cable length            | 2 m                |
| Dimensions (width x depth x height)  | 468 x 540 x 199 mm |
| Weight (incl. accessories/packaging) | 12.5 kg            |
| Cooktop extractor power levels       | 1 – 9, P           |
| duct connection                      | BORA Ecotube       |
|                                      |                    |