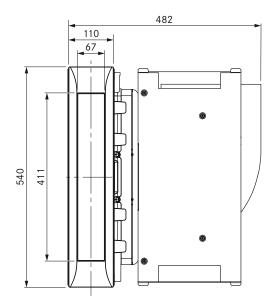

#### Technical data

| Supply voltage                       | 220 - 240 V        |
|--------------------------------------|--------------------|
| Frequency                            | 50/60 Hz           |
| Maximum power consumption            | 700 W              |
| Dimensions (WxDxH)                   | 482 x 540 x 176 mm |
| Weight (incl. accessories/packaging) | 9.25 kg            |
| Power levels                         | 1 – 9              |