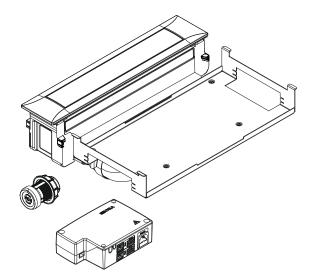

### Scope of delivery

- Operating and installation instructions
- Cooktop extractor
  - Height adjustment plate set
  - Installation clamps
  - Control knob
  - Stainless steel grease filter
  - Filter tank
  - Maintenance tank
  - Cover flap
  - CAT 5 communication cable
  - Universal control unit
  - Power supply cable with
  - type E + F plugs Cable control knob -
  - interface/extractor Straight duct element