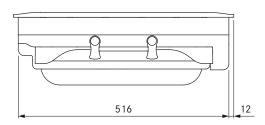

#### Product description

- Power control via a control knob
- Power display
- Electrical cover flap
- Cover flap sensor
- Stainless steel grease filter
- Grease filtering sensorAutomatic cooktop extractor
- function
- Automatic after-run
- Filter service display
- Interface for external devices
- Safety shut-down
- Ability to connect two BORA Universal fan modules