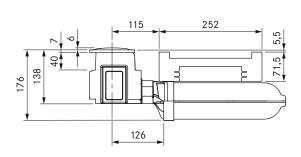

#### Technical data

| Supply voltage                       | 220 - 240 V        |
|--------------------------------------|--------------------|
| Frequency                            | 50/60 Hz           |
| Maximum power consumption            | 700 W              |
| Dimensions (WxDxH)                   | 482 x 540 x 176 mm |
| Weight (incl. accessories/packaging) | 9.25 kg            |
| Power levels                         | 1 – 9              |