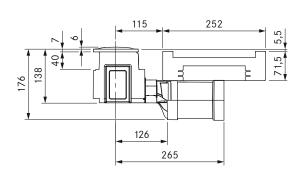

#### Technical data

| Supply voltage                       | 220 - 240 V        |
|--------------------------------------|--------------------|
| Frequency                            | 50/60 Hz           |
| Maximum power consumption            | 700 W              |
| Dimensions (WxDxH)                   | 482 x 540 x 176 mm |
| Weight (incl. accessories/packaging) | 9.25 kg            |
| Power levels                         | 1 – 9              |