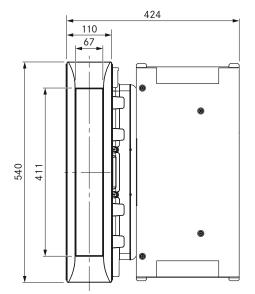

#### Technical data

| Supply voltage                       | 220 - 240 V        |
|--------------------------------------|--------------------|
| Frequency                            | 50/60 Hz           |
| Maximum power consumption            | 700 W              |
| Dimensions (WxDxH)                   | 482 x 540 x 176 mm |
| Weight (incl. accessories/packaging) | 9.25 kg            |
| Power levels                         | 1 – 9              |