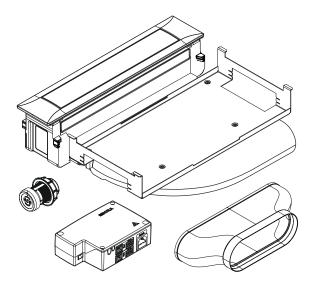

### Scope of delivery

- Operating and installation instructions
- Cooktop extractor
  - Height adjustment plate set
  - Installation clamps
  - Control knob
  - Stainless steel grease filter
  - Filter tank
  - Maintenance tank
  - Cover flap
  - CAT 5 communication cable
  - Universal control unit
  - Power supply cable with
  - type E + F plugs Cable control knob -
  - interface/extractor Straight duct element