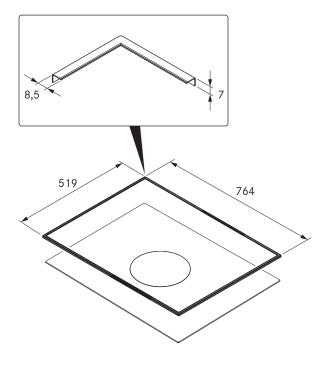

## technical data

| Dimensions (WxDxH) | 764 x 519 x 7 mm        |
|--------------------|-------------------------|
| Material           | Brushed stainless steel |
| Glue setting time  | 24 h                    |