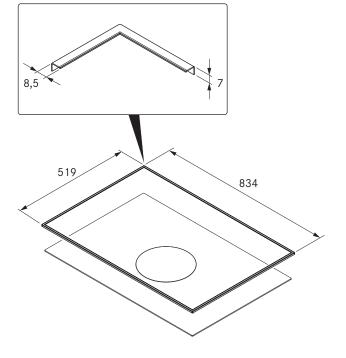

### technical data

| Dimensions (WxDxH) | 834 x 519 x 7 mm        |
|--------------------|-------------------------|
| Material           | Brushed stainless steel |
| Glue setting time  | 24 h                    |