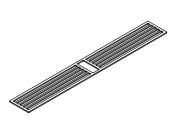

## Product description

- Air inlet grille for the BORA Classic cooktop extractor systems CKAS and CKASE
- Polished stainless steel
- Dishwasher safe
- Can remain in the extractor when putting the cooktop extractor into operation
- Accessory
- Not suitable as an air baffle or in combination with Classic gas glass ceramic cooktops.