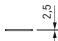

## Air inlet grille for the BORA Classic cooktop extractor system CKASE

| Technical data                       |                           |
|--------------------------------------|---------------------------|
| Dimensions (WxDxH)                   | 59.5 x 2.5 x 431.3 mm     |
| Weight (incl. accessories/packaging) | 0.23 kg                   |
| Material                             | Stainless steel, polished |