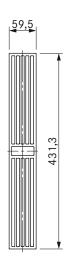

## Air inlet grille for the BORA Classic cooktop extractor system CKASE

| Technical data                       |                           |
|--------------------------------------|---------------------------|
| Dimensions (WxDxH)                   | 59.5 x 2.5 x 431.3 mm     |
| Weight (incl. accessories/packaging) | 0.23 kg                   |
| Material                             | Stainless steel, polished |