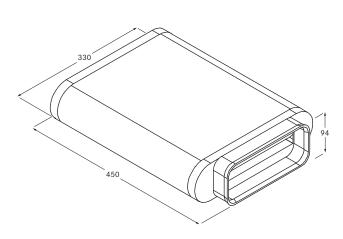

## **BORA** recirculation unit

| Technical data                      |                                |
|-------------------------------------|--------------------------------|
| Activated charcoal foam             | 1.0 kg                         |
| Outflow                             | Approx. 0.5 m/s                |
| Material                            |                                |
| Housing                             | Plastic                        |
| filter                              | Fine filter non-woven material |
|                                     | Activated charcoal foam        |
| Dimensions (width x depth x height) | 330 x 450 x 94 mm              |
| (with connection fittings)          |                                |
|                                     |                                |
| Shallow duct connection             | 222 x 89 mm                    |
| (internal dimensions)               |                                |
| Weight (incl. packaging)            | 2 kg                           |
| Service life                        | Approx. 1 year                 |
|                                     |                                |