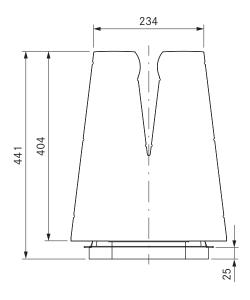

## Scope of delivery

- Flexible air purification box ULBF
- 1x filter mounting bracket
- 1 x flat seal EFD
- installation instructions

- Product- and planning instructions
  Clearance of at least 4 cm is required to replace the recirculation unit
  Suspended and horizontal installation options
  Moulded part with a shallow sleeve form
  Access for maintenance must be considered during planning
  Ensure minimum return flow aperture of 500 cm² (e.g. shortened plinth plate or slatted plinth)