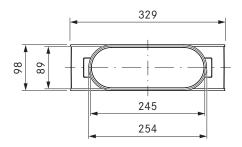

## **Technical data**

| Dimensions (width x depth x height)  | 329 x 441 x 98 mm                           |
|--------------------------------------|---------------------------------------------|
| Weight (incl. accessories/packaging) | Approx. 2,5 kg                              |
| Casing material                      | Plastic                                     |
| duct connection                      | BORA Ecotube                                |
| Filter material                      | Activated charcoal made from coconut shells |
| Activated charcoal granulate volume  | 1.9 kg                                      |
| Maximum filter service life          | 300 h (1,5 years)                           |
|                                      |                                             |