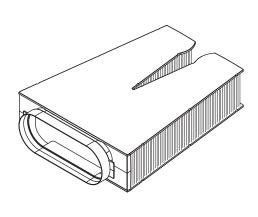

## **Product description**

- Suitable for Professional 3.0, Professional 2.0, Classic 2.0
- Service life approx. 300 h/1.5 years
- effective odour removal
- Flexible component
- Including required Ecotube seals
- complete system

## Scope of delivery

- Flexible air purification box ULBF
- 1x filter mounting bracket
- 1 x flat seal EFD
- installation instructions

- Product- and planning instructions
  Clearance of at least 4 cm is required to replace the recirculation unit
  Suspended and horizontal installation options
  Moulded part with a shallow sleeve form
  Access for maintenance must be considered during planning
  Ensure minimum return flow aperture of 500 cm² (e.g. shortened plinth plate or slatted plinth)