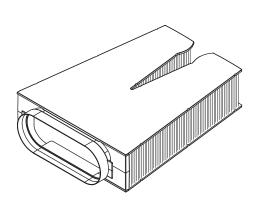

## Scope of delivery

- Flexible air purification box ULBF
- 1x filter mounting bracket
- 2 x flat seal EFD
- 1 x EF47 • 1 x EFA
- 1 x UDB1
- installation instructions

- product- and planning instructions
  Clearance of at least 4 cm is required to replace the recirculation unit
  Suspended and horizontal installation options
  Moulded part with a shallow sleeve form