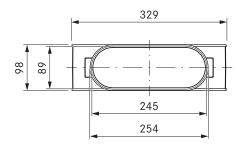

## **Technical data**

| Dimensions (width x depth x height)  | 329 x 441 x 98 mm                           |
|--------------------------------------|---------------------------------------------|
| Weight (incl. accessories/packaging) | Approx. 2,5 kg                              |
| Casing material                      | Plastic                                     |
| duct connection                      | BORA Ecotube                                |
| Filter material                      | Activated charcoal made from coconut shells |
| Activated charcoal granulate volume  | 1.9 kg                                      |
| Maximum filter service life          | 300 h (1,5 years)                           |