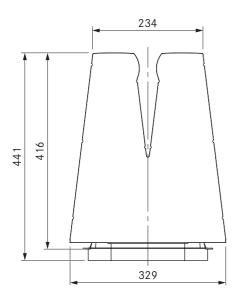

## technical data

| Dimensions (WxDxH)                                     | 329 x 441 x 98 mm                           |
|--------------------------------------------------------|---------------------------------------------|
| Activated charcoal granulate volume                    | e 1.9 kg                                    |
| Filter material                                        | Activated charcoal made from coconut shells |
| duct connection                                        | BORA Ecotube                                |
| Dimensions (flat duct connection)                      | 245 x 89 mm                                 |
| Weight (excluding accessories/packaging)Approx. 2,5 kg |                                             |
| Casing material                                        | Plastic                                     |
|                                                        |                                             |