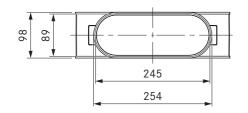

## technical data

| Dimensions (WxDxH)                                     | 329 x 441 x 98 mm                           |
|--------------------------------------------------------|---------------------------------------------|
| Activated charcoal granulate volume                    | e 1.9 kg                                    |
| Filter material                                        | Activated charcoal made from coconut shells |
| duct connection                                        | BORA Ecotube                                |
| Dimensions (flat duct connection)                      | 245 x 89 mm                                 |
| Weight (excluding accessories/packaging)Approx. 2,5 kg |                                             |
| Casing material                                        | Plastic                                     |
|                                                        |                                             |