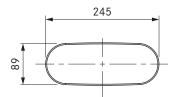

# 89 2

245

### technical data

| Dimensions (WxDxH) | 245 x 750 x 89 mm          |
|--------------------|----------------------------|
| Weight             | 1.6 kg                     |
| Material property  | B1 according to DIN 4102-1 |

## technical data

| Dimensions (WxDxH) | 245 x 750 x 89 mm          |
|--------------------|----------------------------|
| Weight             | 1.7 kg                     |
| Material property  | B1 according to DIN 4102-1 |