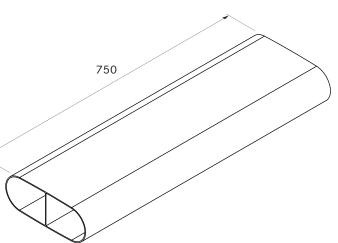

EF750/1

BORA Ecotube shallow duct 750mm

EFS750/1

BORA Ecotube shallow duct with a bar 750mm

## technical data

| Dimensions (WxDxH) | 245 x 750 x 89 mm          |
|--------------------|----------------------------|
| Weight             | 1.7 kg                     |
| Material property  | B1 according to DIN 4102-1 |