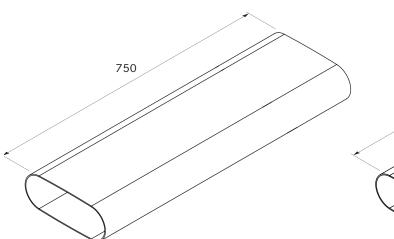

EF750/1

BORA Ecotube shallow duct 750mm

EFS750/1

BORA Ecotube shallow duct with a bar 750mm

### technical data

| Dimensions (WxDxH) | 245 x 750 x 89 mm          |
|--------------------|----------------------------|
| Weight             | 1.6 kg                     |
| Material property  | B1 according to DIN 4102-1 |