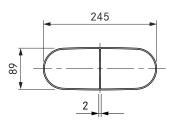

### **Technical data**

| Dimensions (width x depth x height) | 245 x 750 x 89 mm          |
|-------------------------------------|----------------------------|
| Weight                              | 1.7 kg                     |
| Material property                   | B1 according to DIN 4102-1 |

### **Product description**

- Especially suited for installation in the floor structure
- Optimal extraction performance with the lowest possible noise level
- own duct system
  Full flexibility in the exhaust ducting
  100% tight without additional taping
- Individually shortenable
- Polished inner walls and oval cross section
- Complete BORA system