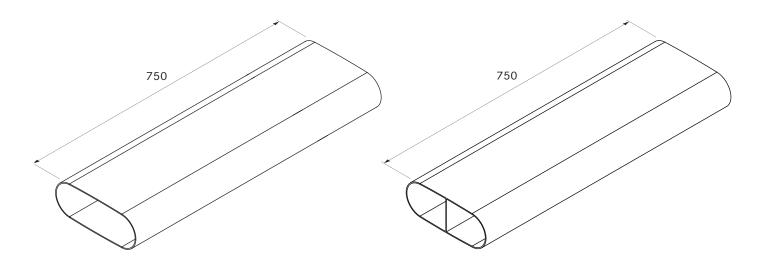

# EFS750/1

BORA Ecotube shallow duct with a bar 750mm

### **Technical data**

| Dimensions (width x depth x height) | 245 x 750 x 89 mm          |
|-------------------------------------|----------------------------|
| Weight                              | 1.6 kg                     |
| Material property                   | B1 according to DIN 4102-1 |

## **Product description**

- Optimal extraction performance with the lowest possible noise level

- own duct system Full flexibility in the exhaust ducting 100% tight without additional taping
- Individually shortenable
  Polished inner walls and oval cross section
  Complete BORA system