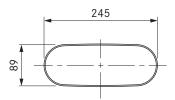

### **Technical data**

| Dimensions (width x depth x height) | 245 x 750 x 89 mm          |
|-------------------------------------|----------------------------|
| Weight                              | 1.6 kg                     |
| Material property                   | B1 according to DIN 4102-1 |