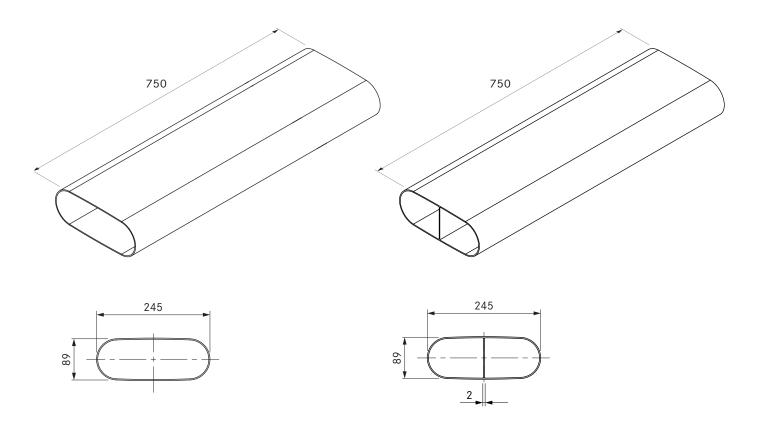

# EFS750/1

BORA Ecotube shallow duct with partition 750mm

### technical data

| Material property        | V0 acc. to UL94, B1 acc. to DIN 4102-1 |
|--------------------------|----------------------------------------|
| Number of seals required | =                                      |
| Weight                   | 1.6 kg                                 |
| Dimensions (WxDxH)       | 245 x 750 x 89                         |

### technical data

| Material property        | V0 acc. to UL94, B1 acc. to DIN 4102-1 |
|--------------------------|----------------------------------------|
| Number of seals required | -                                      |
| Weight                   | 1.7 kg                                 |
| Dimensions (WxDxH)       | 245 x 750 x 89 mm                      |