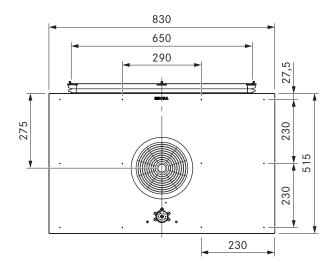

#### technical data

| 658.8 m³/h                                   |
|----------------------------------------------|
| 380 - 415 V 2N/3N                            |
| 220 - 240 V                                  |
| 50 / 60 Hz                                   |
| 7.6 kW (4.4 kW)                              |
| 3 x 16 A                                     |
| 2 x 16 A                                     |
| 1 x 32 A                                     |
| 830 x 515 x 198 mm                           |
| Approx. 25 kg                                |
| SCHOTT CERAN®                                |
| 1 - 9, P                                     |
| 230 x 230 mm                                 |
| 230 x 230 mm                                 |
| 2100 W                                       |
| 2100 W                                       |
| 3700 W                                       |
| 3700 W                                       |
| 375 Pa                                       |
| 650 x 90 mm                                  |
| Activated charcoal filter with ion exchanger |
| Filter panel with fine filter                |
| 2 x 0.4 m <sup>2</sup>                       |
| Max. 150 h / 1 year                          |
|                                              |