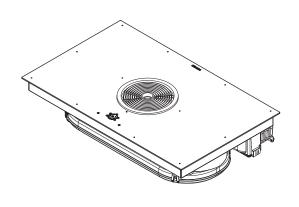

#### **Product description**

- · effective odour removal
- Minimum volume
- Simple cleaning
   Genuine stainless steel grease filter
- Oversized 4 24 cooking surface
- Oversized surface induction cooking zones
- Maximum storage space
- Compact size
- Automatic extractor control
- Variable heat retention function

### Scope of delivery

- · Surface induction glass ceramic cooktop with BFIU cooktop extractor
- · stainless steel grease filter
- · Activated charcoal filter set with ion exchanger
- Flexible duct with fixing screws
- mounting straps
- sealing tape
- glass ceramic scraper cable routing clips
- height adjustment plate set
- operating and installation instructions
  drilling template