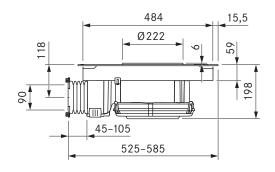

#### technical data

| 658.8 m³/h                                   |
|----------------------------------------------|
| 380 - 415 V 2N/3N                            |
| 220 - 240 V                                  |
| 50 / 60 Hz                                   |
| 7.6 kW (4.4 kW)                              |
| 3 x 16 A                                     |
| 2 x 16 A                                     |
| 1 x 32 A                                     |
| 830 x 515 x 198 mm                           |
| Approx. 25 kg                                |
| SCHOTT CERAN®                                |
| 1 - 9, P                                     |
| 230 x 230 mm                                 |
| 230 x 230 mm                                 |
| 2100 W                                       |
| 2100 W                                       |
| 3700 W                                       |
| 3700 W                                       |
| 375 Pa                                       |
| 650 x 90 mm                                  |
| Activated charcoal filter with ion exchanger |
| Filter panel with fine filter                |
| 2 x 0.4 m <sup>2</sup>                       |
| Max. 150 h / 1 year                          |
|                                              |