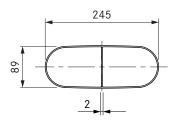

## **Technical data**

| Dimensions (width x depth x height) | 245 x 47 x 89 mm           |
|-------------------------------------|----------------------------|
| Weight                              | 0.09 kg                    |
| Material property                   | B1 according to DIN 4102-1 |