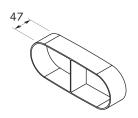

## **Technical data**

| Dimensions (width x depth x height) | 245 x 47 x 89 mm           |
|-------------------------------------|----------------------------|
| Weight                              | 0.09 kg                    |
| Material property                   | B1 according to DIN 4102-1 |