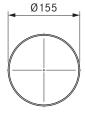

### **Technical data**

| Dimensions (diameter) | Ø 155 x 750 mm             |
|-----------------------|----------------------------|
| Weight                | 1.6 kg                     |
| Material property     | B1 according to DIN 4102-1 |