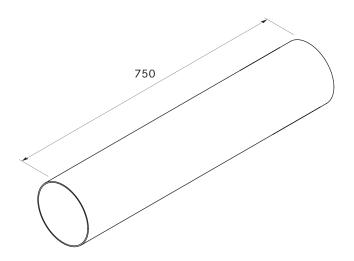

ER750/1

BORA Ecotube round duct, 750mm

### **Technical data**

| Dimensions (diameter) | Ø 155 x 750 mm             |
|-----------------------|----------------------------|
| Weight                | 1.6 kg                     |
| Material property     | B1 according to DIN 4102-1 |