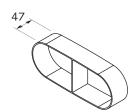

### technical data

| Dimensions (WxDxH) | 245 x 47 x 89 mm           |
|--------------------|----------------------------|
| Weight             | 0.09 kg                    |
| Material property  | B1 according to DIN 4102-1 |