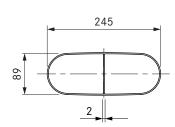

### technical data

| Dimensions (WxDxH) | 245 x 47 x 89 mm           |
|--------------------|----------------------------|
| Weight             | 0.09 kg                    |
| Material property  | B1 according to DIN 4102-1 |