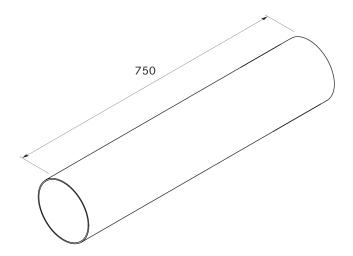

# ER750/1

BORA Ecotube round duct, 750mm

### technical data

| Dimensions (diameter) | Ø 155 x 750 mm             |
|-----------------------|----------------------------|
| Weight                | 1.6 kg                     |
| Material property     | B1 according to DIN 4102-1 |