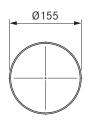

### technical data

| Dimensions (diameter) | Ø 155 x 750 mm             |
|-----------------------|----------------------------|
| Weight                | 1.6 kg                     |
| Material property     | B1 according to DIN 4102-1 |