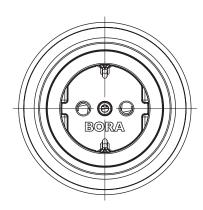

- Product description
   Connectivity for small electrical kitchen appliances
- Integrated childproofing feature
   Suitable for DE, ES, IT, AT, LU, PT, RU, BR, SE, NL
- Spacing ring in the scope of delivery
- Integrated 2 m connection cable
  Uniform cover drill diameter
- · matching accessories
- Complete BORA system