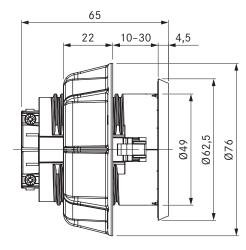

## technical data

| Supply voltage         | 220 - 240 V   |
|------------------------|---------------|
| Maximum rated power    | 16 A (type F) |
| Dimensions (diameter)  | Ø 62.5 mm     |
| Dimensions (thickness) | 4.5 mm        |

- Scope of delivery
  Socket USTF
  mathematical country-specific plug

- product- and planning instructions
  A practical way of connecting electrical domestic appliances
  Only for unit installation in kitchen cupboards with a front thickness of 10 mm to 30 mm